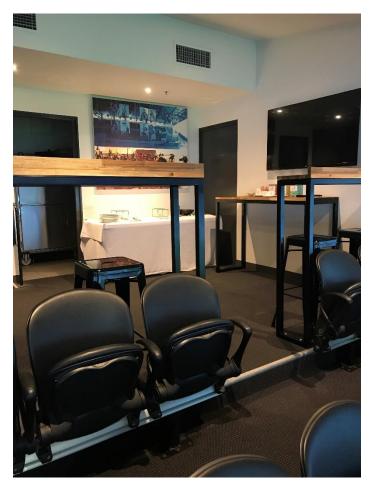

## 12 PERSON MCG CORPORATE SUITE 2-11

CORPORATE SUITE 2-11 is available for all 46 Home and Away AFL games, AFL Finals, Cricket, Soccer, special events and concerts held at the MCG.

This exclusive 12 person refurbished corporate suite is located on level 2 in the AFL Members towards the City end of the ground.

## **AFL Key Features**

- > Two underground car parks with convenient lift access to level 2
- > Twelve viewing seats plus an additional four stools at two high benches behind the seats creating a relaxed and engaging environment
- > Sliding glass windows to capture all of the atmosphere
- > Two internal TV monitors
- > Epicure chef's selection of locally sourced seasonal dishes
- > beer, wine, spirits and soft drinks
- > Traditional footy fan fare at half time
- > Football records