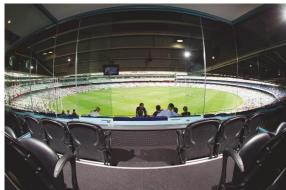

## 12 PERSON MCG CORPORATE SUITE 2-11

CORPORATE SUITE 2-11 is available for all 46 Home and Away AFL games, AFL Finals, Cricket, Soccer, special events and concerts held at the MCG.

This exclusive 12 person refurbished corporate suite is located on level 2 in the AFL Members towards the City end of the ground.

## **AFL Key Features**

- > Two underground car parks with convenient lift access to level 2
- > Twelve viewing seats plus an additional four stools at two high benches behind the seats creating a relaxed and engaging environment
- > Sliding glass windows to capture all of the atmosphere
- > Two internal TV monitors
- > Epicure chef's selection of locally sourced seasonal dishes
- > beer, wine, spirits and soft drinks
- > Traditional footy fan fare at half time
- > Football records