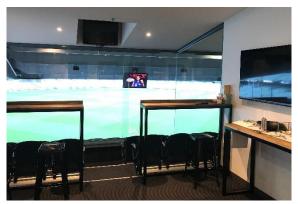

## **AFL Key Features**

- > Two underground car parks with convenient lift access to level 2
- > Twelve viewing seats plus an additional four stools at two high benches behind the seats creating a relaxed and engaging environment
- > Sliding glass windows to capture all of the atmosphere
- > Two internal TV monitors
- > Epicure chef's selection of locally sourced seasonal dishes
- > beer, wine, spirits and soft drinks
- > Traditional footy fan fare at half time
- > Football records