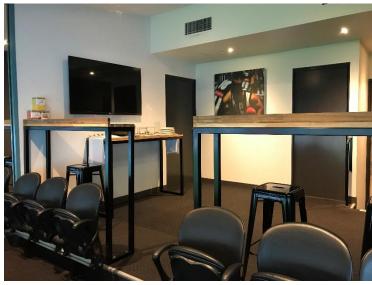

## **AFL Key Features**

- > Two underground car parks with convenient lift access to level 2
- > Twelve viewing seats plus an additional four stools at two high benches behind the seats creating a relaxed and engaging environment
- > Sliding glass windows to capture all of the atmosphere
- > Two internal TV monitors
- > Epicure chef's selection of locally sourced seasonal dishes
- > beer, wine, spirits and soft drinks
- > Traditional footy fan fare at half time
- > Football records