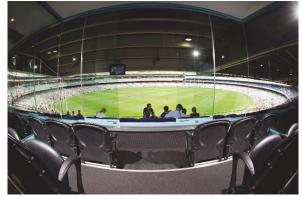

## **AFL Key Features**

- > Two underground car parks with convenient lift access to level 2
- > Twelve viewing seats plus an additional four stools at two high benches behind the seats creating a relaxed and engaging environment
- > Sliding glass windows to capture all of the atmosphere
- > Two internal TV monitors
- > Epicure chef's selection of locally sourced seasonal dishes
- > beer, wine, spirits and soft drinks
- > Traditional footy fan fare at half time
- > Football records