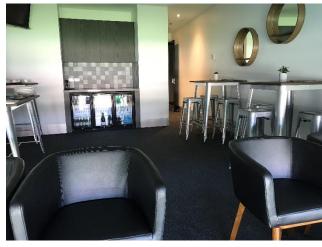

## 18 PERSON MCG CORPORATE SUITE 3-108

CORPORATE SUITE 3-108 is available for all 46 Home and Away AFL games, AFL Finals, Cricket, Soccer, special events and concerts held at the MCG.

This exclusive 18 person refurbished corporate suite is located on level 3 of the Olympic Stand which is at the Punt Road end of the ground.

## **AFL Key Features**

- > Two underground car parks with convenient lift access to level 3
- > Eighteen viewing seats plus an additional six stools around two high tables creating a relaxed and engaging environment
- > Sliding glass windows to capture all of the atmosphere
- > Two internal TV monitors
- > Epicure chef's selection of locally sourced seasonal dishes
- > beer, wine, spirits and soft drinks
- > Traditional footy fan fare at half time
- > Football records