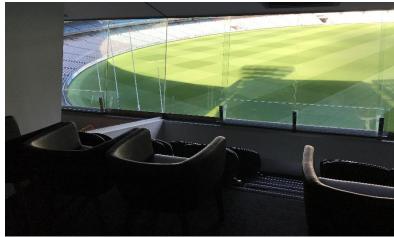

## 18 PERSON MCG CORPORATE SUITE 3-108

CORPORATE SUITE 3-108 is available for all 46 Home and Away AFL games, AFL Finals, Cricket, Soccer, special events and concerts held at the MCG.

This exclusive 18 person refurbished corporate suite is located on level 3 of the Olympic Stand which is at the Punt Road end of the ground.

## **AFL Key Features**

- > Two underground car parks with convenient lift access to level 3
- > Eighteen viewing seats plus an additional six stools around two high tables creating a relaxed and engaging environment
- > Sliding glass windows to capture all of the atmosphere
- > Two internal TV monitors
- > Epicure chef's selection of locally sourced seasonal dishes
- > beer, wine, spirits and soft drinks
- > Traditional footy fan fare at half time
- > Football records