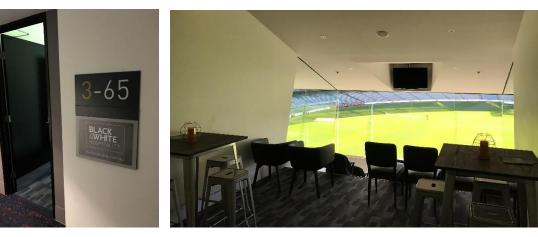

## 16 PERSON MCG CORPORATE SUITE 3-65

CORPORATE SUITE 3-65 is available for all 46 Home and Away AFL games, AFL Finals, Cricket, Soccer, special events and concerts held at the MCG.

This exclusive 16 person refurbished corporate suite is located on level 3 of the Ponsford Stand which is the City end of the ground.

## **AFL Key Features**

- > Two underground car parks with convenient lift access to level 3
  > Sixteen viewing seats plus an additional six stools around two high tables creating a relaxed and engaging environment
- > Sliding glass windows to capture all of the atmosphere
- > Two internal TV monitors
- > Epicure chef's selection of locally sourced seasonal dishes
- > beer, wine, spirits and soft drinks
- > Traditional footy fan fare at half time
- › Football records