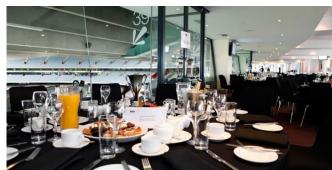

## President's Family Club

## **ROUND 18 | Etihad Stadium | Collingwood v West Coast Eagles**

Sunday 23 July – 3:20pm

Bring the kids and enjoy Collingwood's premium match day event, the President's Club, offering a unique dining experience and entertainment. Held in the Limelight Room on Level 2 at Etihad Stadium, Collingwood's traditional President's Club function will be transformed into a family-friendly day out for all to enjoy.

## **Key Features**

- > Level 2 reserved seating
- > Family dining experience with a 1.30pm arrival
- > Premium wines, ales, spirits & soft drinks
- > Live entertainment
- Half time afternoon tea/supper
- > AFL Record for each guest
- → Dress Code: Smart Casual